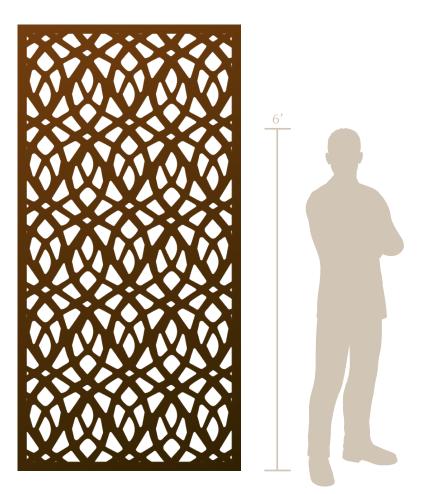

## White Rhino<sup>©</sup> (WRN)

Parasoleil designers study composition, balance, form, and space beyond a level that would interest most people. We know why three of something often seems more inviting that four of it. What we cannot explain is why the white rhino needs to have three toes on each foot.

| 4/10     |
|----------|
| 6/10     |
| 9/10     |
| 9/10     |
| 10/10    |
| 6/10     |
| 41% Open |
|          |

## **ADDITIONAL INFORMATION**

- Guardrail Compliant (4" sphere)
- Pool Code Compliant (1.75" opening width)

All Parasoleil patterns, products, and designs are copyright/trademark/patent protected. Any unauthorized use, including representation, production, or manufacturing, is prohibited under law.